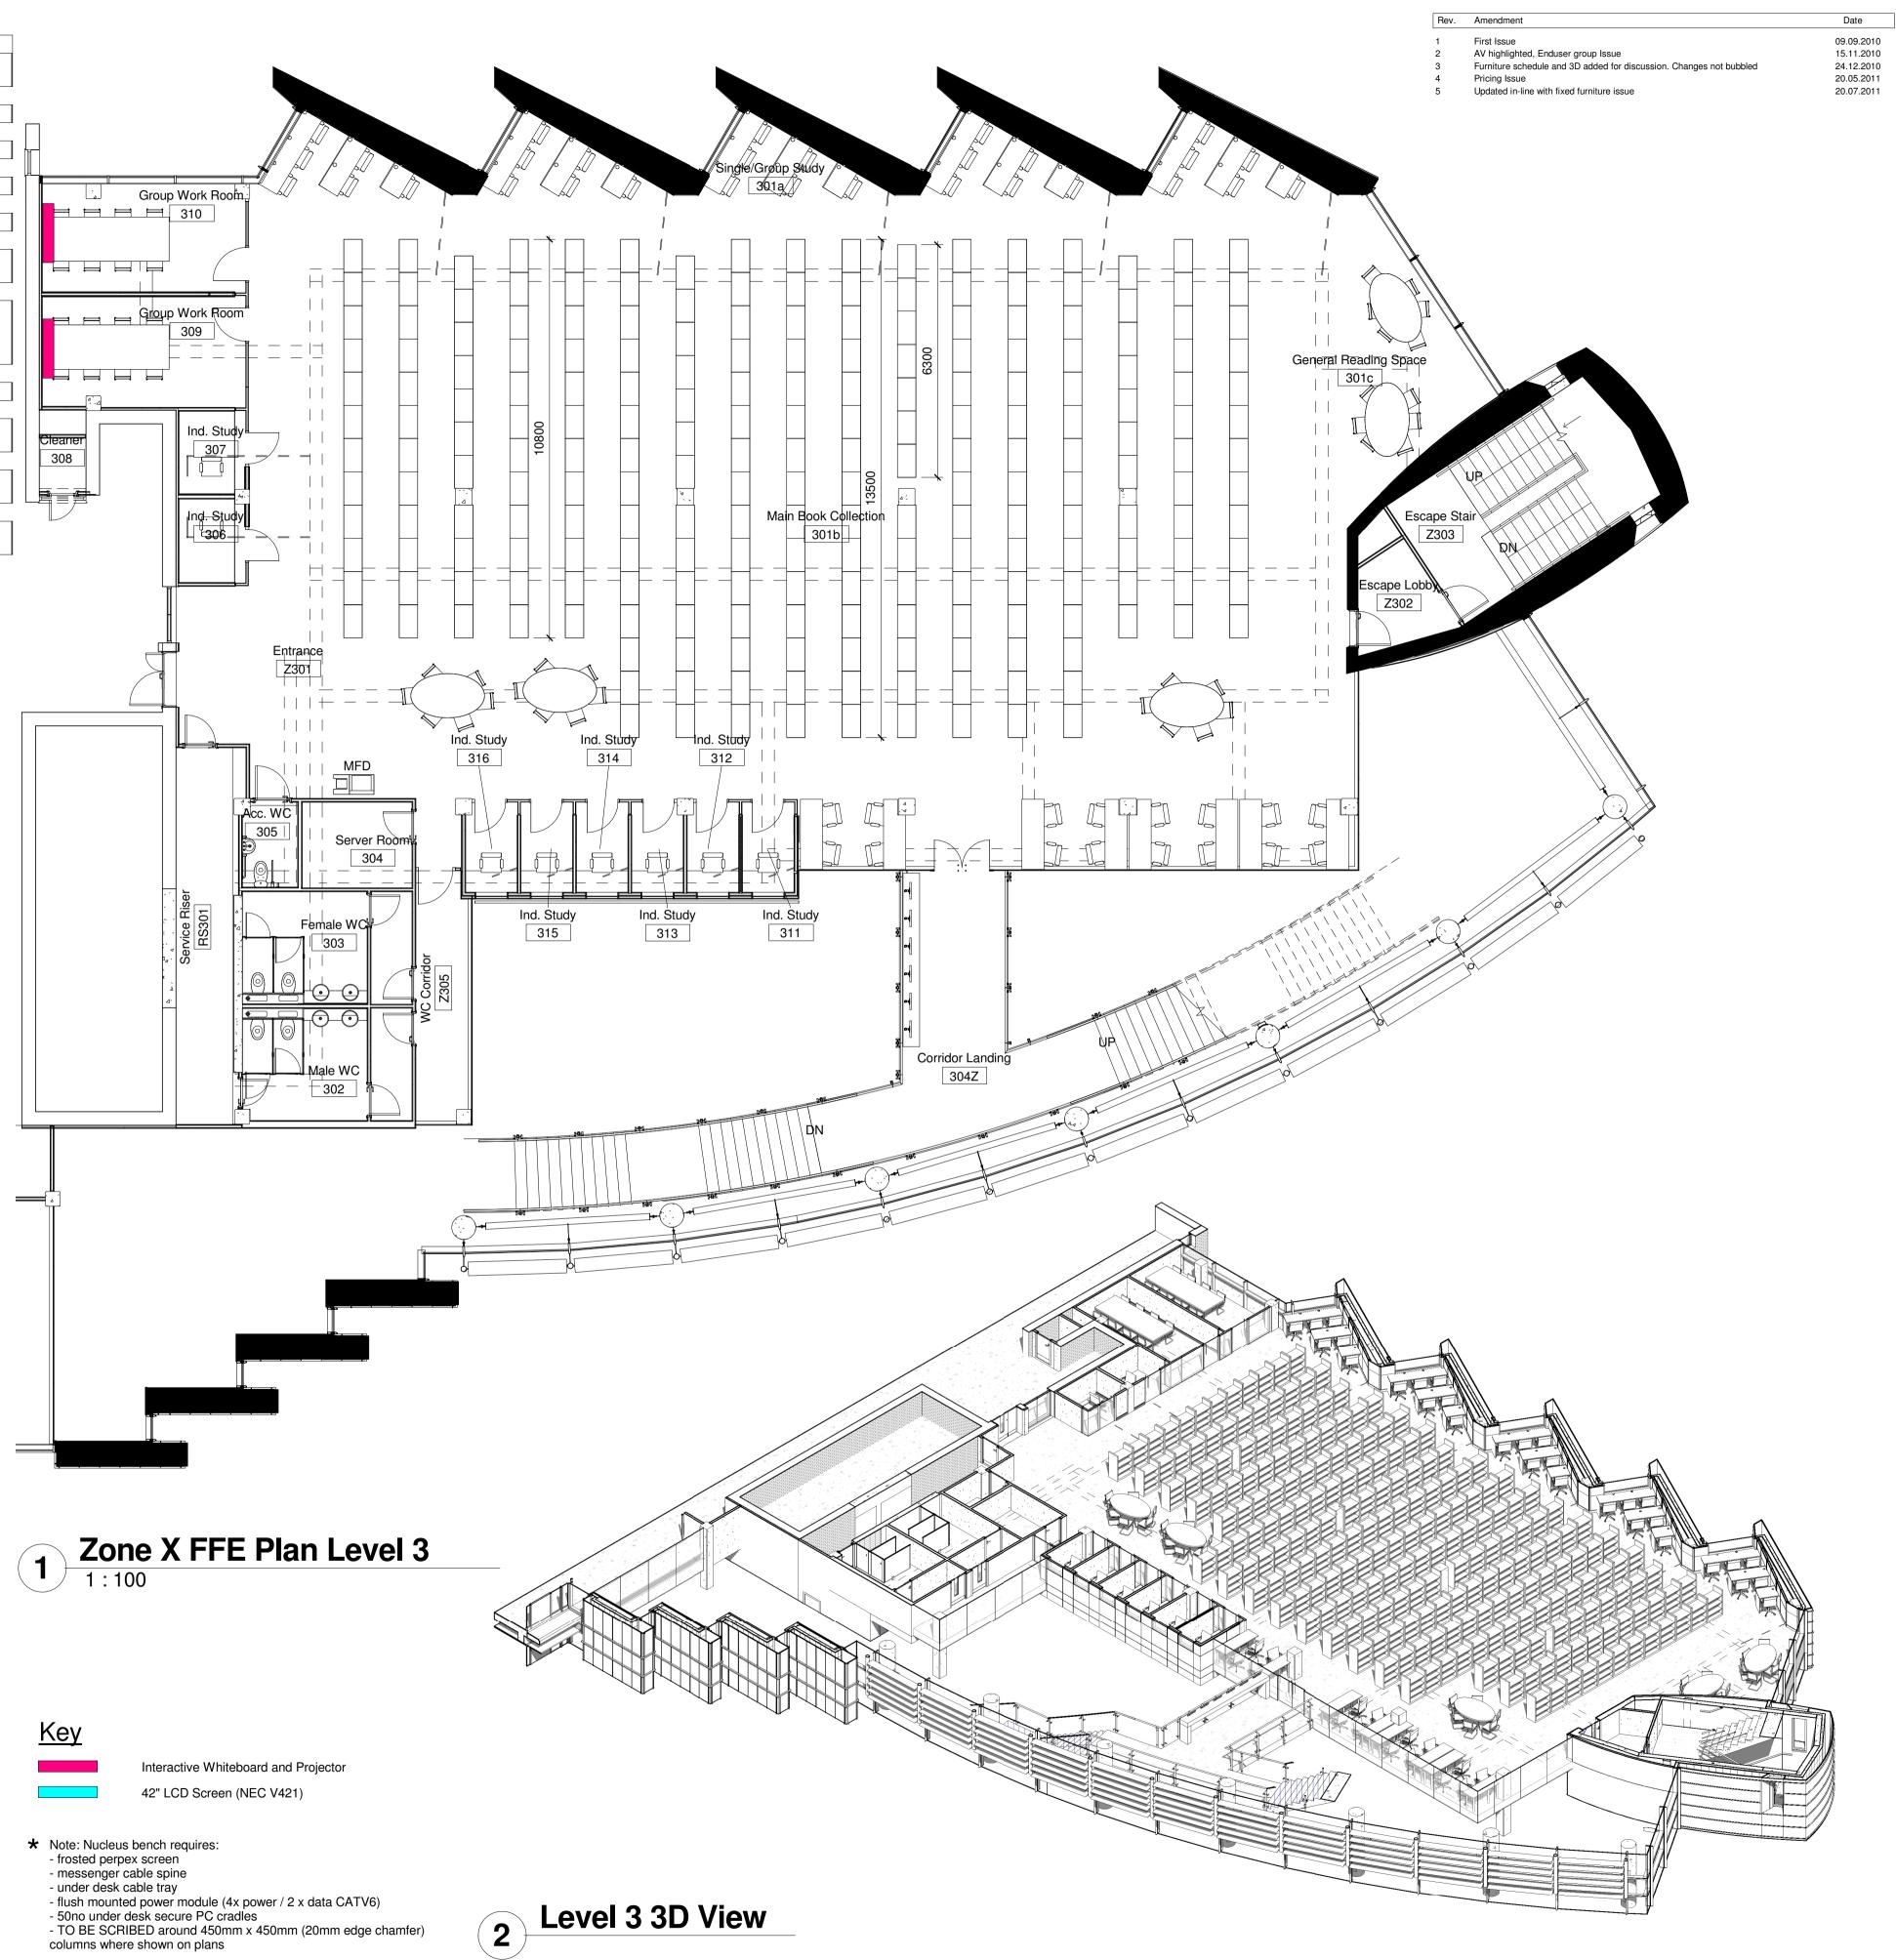

| Furniture Schedule - Level 3                                                                                         |                 |                                                                                                                            |        |         |         |           |         |                                                                   |
|----------------------------------------------------------------------------------------------------------------------|-----------------|----------------------------------------------------------------------------------------------------------------------------|--------|---------|---------|-----------|---------|-------------------------------------------------------------------|
| Room: Name                                                                                                           | Room:<br>Number | Description                                                                                                                | Height | Width   | Depth   | Supplier  | Model   | Comments                                                          |
| Corridor Landing                                                                                                     | 304Z            |                                                                                                                            |        |         |         |           |         |                                                                   |
| : 1                                                                                                                  | 0042            |                                                                                                                            |        |         |         |           |         |                                                                   |
| General Reading Space                                                                                                | 301c            | Meeting Table - Oval                                                                                                       | 760 mm |         |         | Mobili    | Nucleus |                                                                   |
| Meeting Table - Oval: 2                                                                                              |                 | <u> </u>                                                                                                                   |        |         |         |           |         |                                                                   |
| General Reading Space                                                                                                | 301d            | Study Bench                                                                                                                | 760 mm |         | 600 mm  | Mobili    | Nucleus | See * for additonal requirements                                  |
| Study Bench: 4                                                                                                       |                 |                                                                                                                            |        |         |         |           |         |                                                                   |
| General Reading Space                                                                                                | 301d            | Study Bench - scribed                                                                                                      | 760 mm | 900 mm  | 600 mm  | Mobili    | Nucleus | See * for additonal requirements                                  |
| Study Bench - scribed: 4                                                                                             |                 |                                                                                                                            |        |         |         |           |         |                                                                   |
| Group Work Room                                                                                                      |                 | Meeting Table - Large                                                                                                      | 760 mm | 1200 mm | 3350 mm | Orangebox | Pars    | Legs, messanger spine, power module, PC cradle, to match Nucleus, |
| Meeting Table - Large: 2                                                                                             |                 |                                                                                                                            |        |         |         |           |         |                                                                   |
| Ind. Study                                                                                                           |                 | Laminate worktop, with hardwood<br>nosing. Securely fixed to wall<br>around perimeter of desk. Power<br>and data required. |        |         |         |           |         |                                                                   |
| Laminate worktop, with hardwood nosing. Securely fixed to wall around perimeter of desk. Power and data required.: 8 |                 |                                                                                                                            |        |         |         |           |         |                                                                   |
| Main Book Collection                                                                                                 | 301b            | Meeting Table - Oval                                                                                                       | 760 mm | 1800 mm | 900 mm  | Mobili    | Nucleus |                                                                   |
| Meeting Table - Oval: 3                                                                                              |                 |                                                                                                                            |        |         |         |           |         |                                                                   |
| Single/Group Study                                                                                                   | 301a            | 1 Seated Computer Station                                                                                                  | 760 mm | 800 mm  | 600 mm  |           |         | Fixed furniture to Architect's details, see AX(70)GAV001          |
| 1 Seated Computer Station: 5                                                                                         |                 |                                                                                                                            |        |         |         |           |         |                                                                   |
| Single/Group Study                                                                                                   | 301a            | 2 Seated Computer Station                                                                                                  | 760 mm | 1600 mm | 600 mm  |           |         | Fixed furniture to Architect's details, see AX(70)GAV001          |
| 2 Seated Computer Station: 5                                                                                         |                 |                                                                                                                            |        |         |         |           |         |                                                                   |
| Single/Group Study                                                                                                   | 301a            | 3 Seated Computer Station                                                                                                  | 760 mm | 2400 mm | 600 mm  |           |         | Fixed furniture to Architect's details, see AX(70)GAV001          |
| 3 Seated Computer Static                                                                                             | on: 5           |                                                                                                                            |        | -       |         |           |         |                                                                   |

Grand total: 39

| Furniture Schedule - Chairs (Level 3) |                 |               |        |       |           |        |          |  |
|---------------------------------------|-----------------|---------------|--------|-------|-----------|--------|----------|--|
| Room: Name                            | Room:<br>Number | Description   | Height | Depth | Supplier  | Model  | Comments |  |
|                                       |                 |               |        |       |           |        |          |  |
| General Reading Space                 | 301c            | Meeting Chair | 480 mm |       | Orangebox | Joy 13 |          |  |
| Meeting Chair: 12                     |                 |               |        |       |           |        |          |  |
| General Reading Space                 | 301d            | Task Chair    | 480 mm |       | Orangebox | Joy 11 |          |  |
| Task Chair: 16                        |                 |               |        |       |           |        |          |  |
| Group Work Room                       |                 | Meeting Chair | 480 mm |       | Orangebox | Joy 13 |          |  |
| Meeting Chair: 16                     |                 |               |        |       |           |        |          |  |
| Ind. Study                            |                 | Task Chair    | 480 mm |       | Orangebox | Joy 11 |          |  |
| Task Chair: 8                         |                 |               |        |       |           |        |          |  |
| Main Book Collection                  | 301b            | Meeting Chair | 480 mm |       | Orangebox | Joy 13 |          |  |
| Meeting Chair: 18                     |                 |               |        |       |           |        |          |  |
| Single/Group Study                    | 301a            | Task Chair    | 480 mm |       | Orangebox | Joy 11 |          |  |
| Task Chair: 30                        |                 |               |        |       |           |        |          |  |

Grand total: 100

| Furniture Schedule - Book shelves (Level 3) |        |       |       |                      |                 |          |  |
|---------------------------------------------|--------|-------|-------|----------------------|-----------------|----------|--|
| Description                                 | Height | Width | Depth | Room: Name           | Room:<br>Number | Comments |  |
|                                             |        |       |       |                      |                 |          |  |
| Book Shelf                                  |        |       |       | Main Book Collection | 301b            |          |  |

227 Grand total: 227

| Status                                                                                                                                                 | Preliminary                 |               |        |  |  |
|--------------------------------------------------------------------------------------------------------------------------------------------------------|-----------------------------|---------------|--------|--|--|
| Project                                                                                                                                                | Durham Gateway              |               |        |  |  |
| Drawing                                                                                                                                                | Zone X FFE Plan Level 3     |               | -      |  |  |
| Project No.                                                                                                                                            | 05645 Dwg. No. AX(70)GAP003 | Rev. 5        | _space |  |  |
| Scale at A1                                                                                                                                            | 1:100 Drawn DB Checked DP   | Date 09/09/10 | -      |  |  |
| this drawing is copyright - check all dimensions on site - inform architect / so of any discrepancies - work to figured dimensions only - do not scale |                             |               |        |  |  |