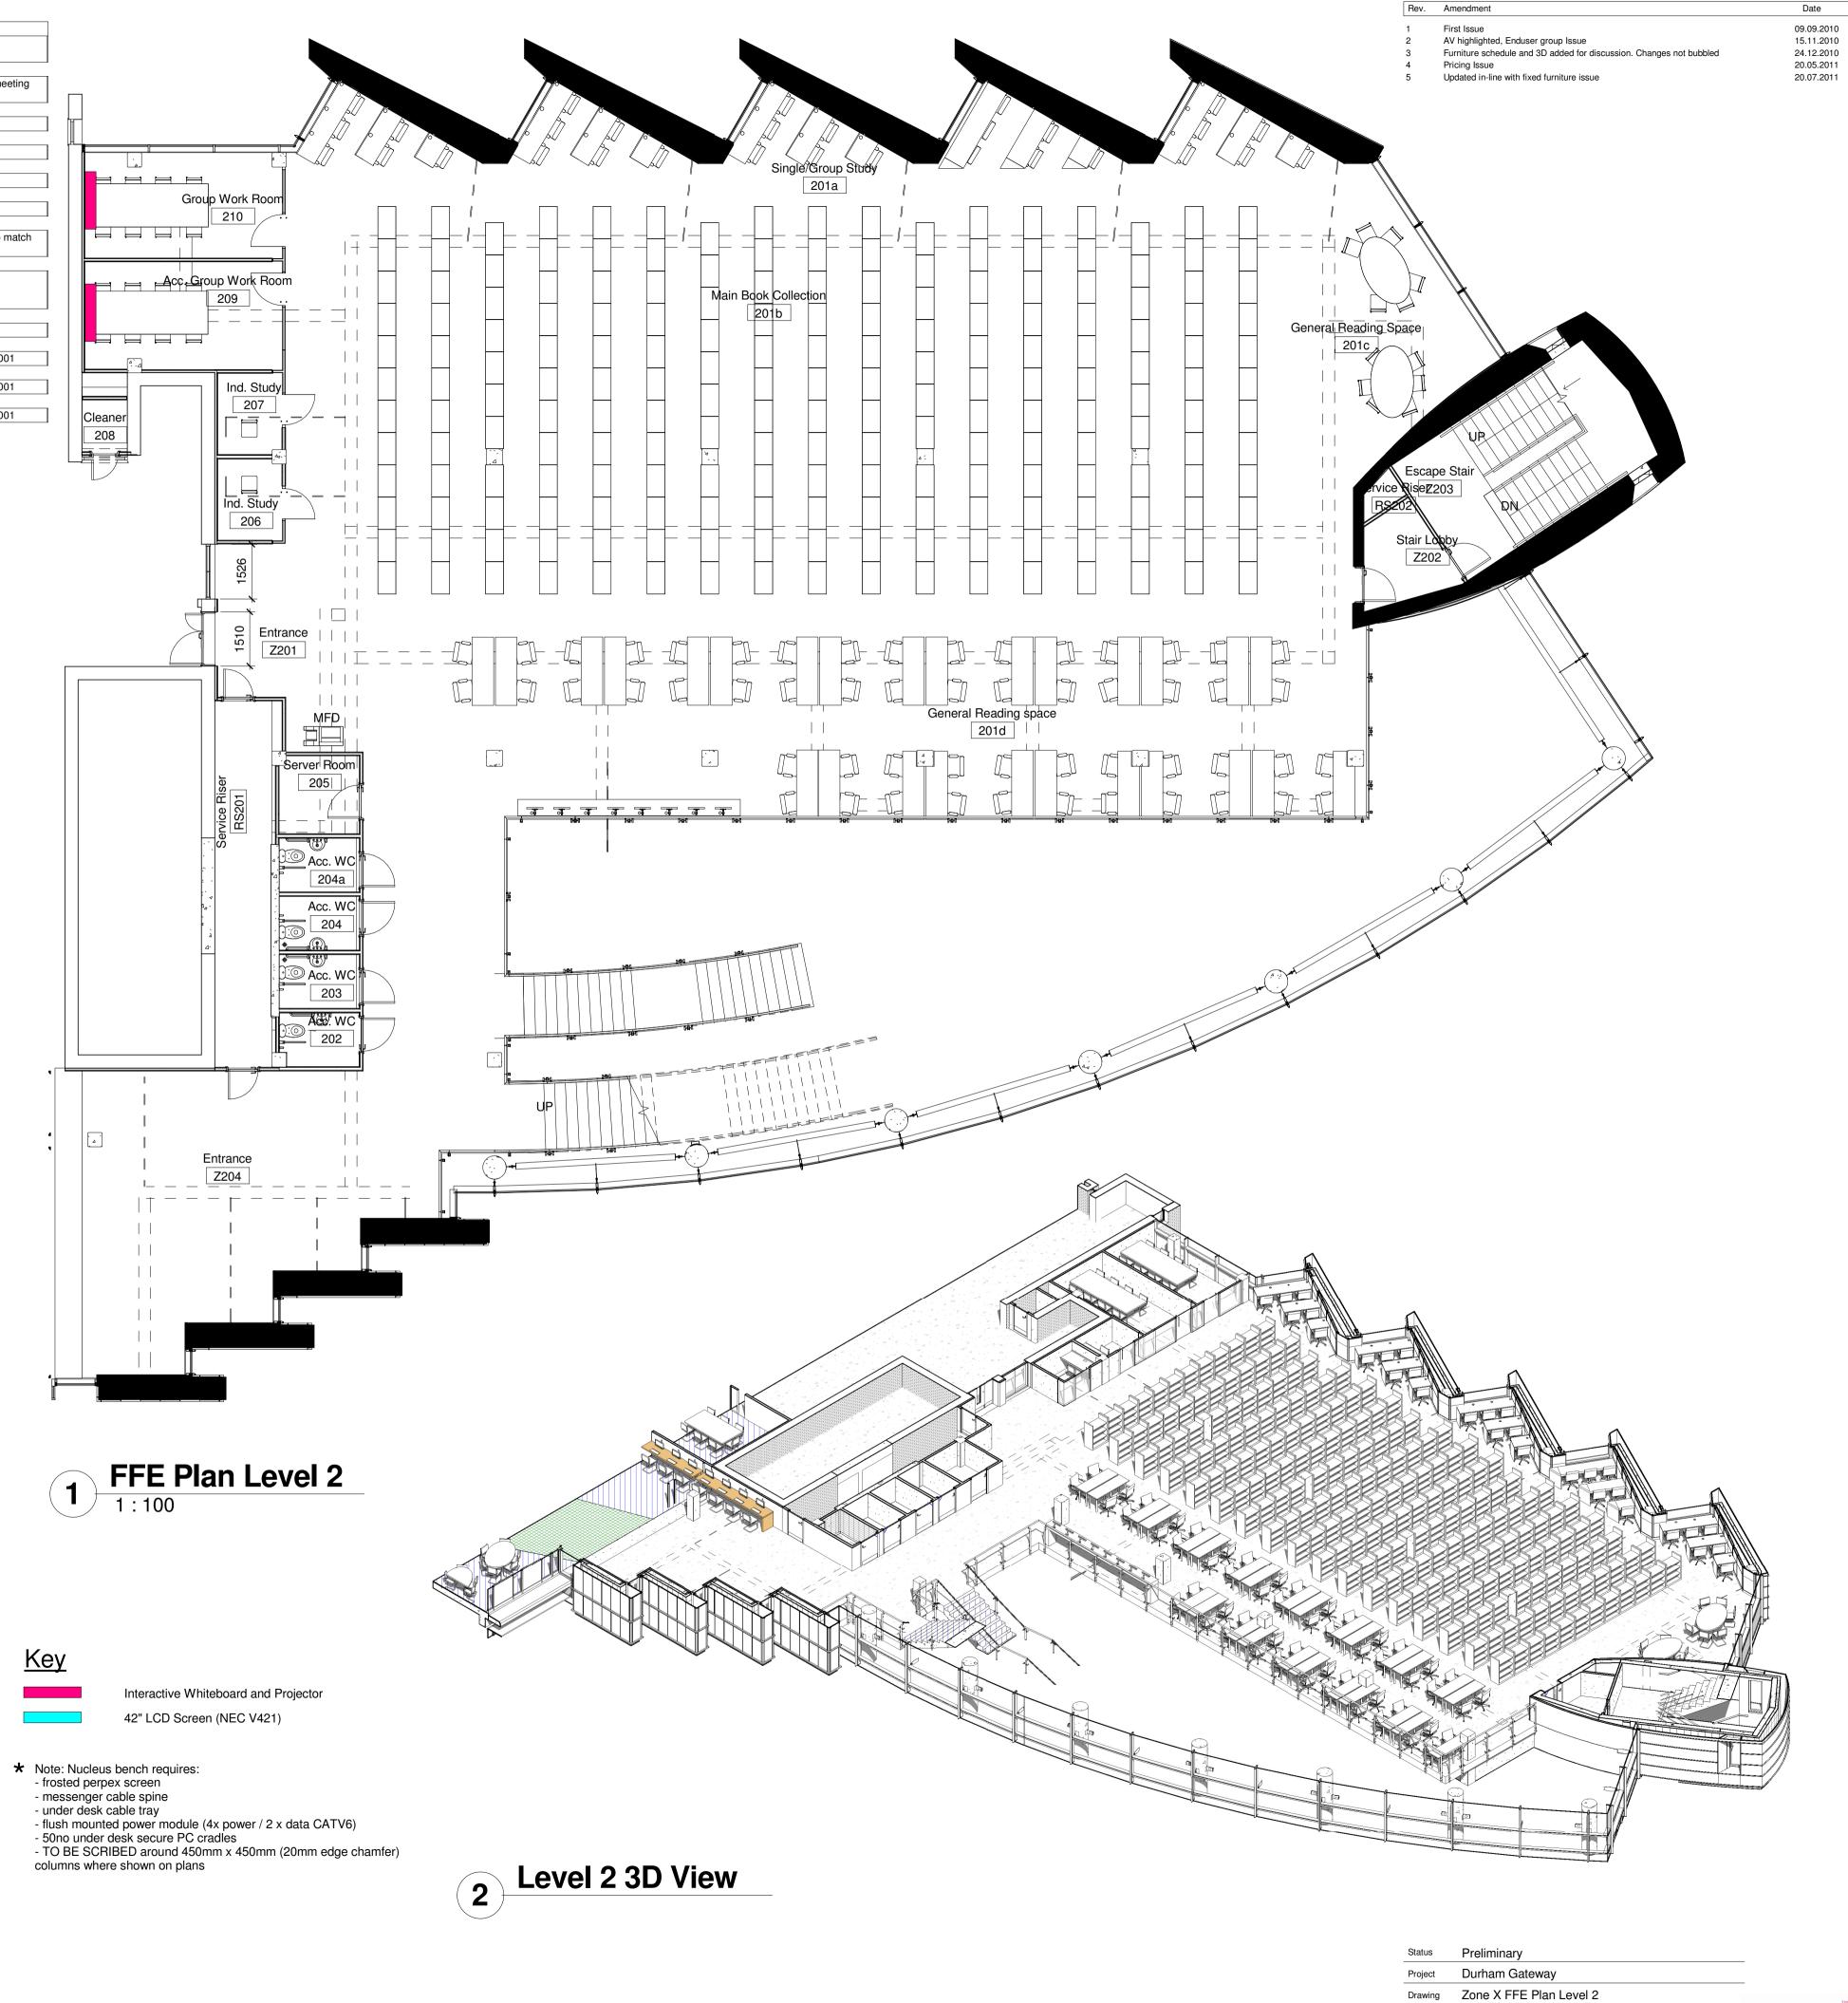

|                              |                   |                                                                                                                   |                 | Furniture Sched | ule - Level 2 |           |         |                                                                   |
|------------------------------|-------------------|-------------------------------------------------------------------------------------------------------------------|-----------------|-----------------|---------------|-----------|---------|-------------------------------------------------------------------|
| Room: Name                   | Room:<br>Number   | Description                                                                                                       | Height          | Width           | Depth         | Supplier  | Model   | Comments                                                          |
| Acc. Group Work Room         | 209               | Meeting Table - Large - Accesible                                                                                 | 760 mm          | 1200 mm         | 3350 mm       |           |         | Height adjustable; to match other group work room meeting tables  |
| Meeting Table - Large - Acce | esible: 1         | '                                                                                                                 |                 |                 | <u>'</u>      |           | •       |                                                                   |
| General Reading Space        | 201c              | Meeting Table - Oval                                                                                              | 760 mm          | 1800 mm         | 900 mm        | Mobili    | Nucleus |                                                                   |
| Meeting Table - Oval: 2      | •                 |                                                                                                                   | •               |                 | •             | •         | •       |                                                                   |
| General Reading space        | 201d              |                                                                                                                   |                 |                 |               |           |         |                                                                   |
| : 1                          | •                 |                                                                                                                   | •               |                 | •             | •         | •       |                                                                   |
| General Reading space        | 201d              | Study Bench                                                                                                       | 760 mm          | 900 mm          | 600 mm        | Mobili    | Nucleus | See * for additional requirements                                 |
| Study Bench: 22              |                   |                                                                                                                   | •               | ·               |               |           | •       |                                                                   |
| General Reading space        | 201d              | Study Bench - scribed                                                                                             | 760 mm          | 900 mm          | 600 mm        | Mobili    | Nucleus | See * for additonal requirements                                  |
| Study Bench - scribed: 5     |                   |                                                                                                                   | •               | ·               |               |           | •       |                                                                   |
| Group Work Room              | 210               | Meeting Table - Large                                                                                             | 760 mm          | 1200 mm         | 3350 mm       | Orangebox | Pars    | Legs, messanger spine, power module, PC cradle, to match Nucleus, |
| Meeting Table - Large: 1     |                   |                                                                                                                   |                 |                 |               |           |         |                                                                   |
| Ind. Study                   |                   | Laminate worktop, with hardwood nosing. Securely fixed to wall around perimeter of desk. Power and data required. |                 |                 |               |           |         |                                                                   |
| Laminate worktop, with hardy | wood nosing. Secu | rely fixed to wall around perimeter of desk. P                                                                    | ower and data r | equired.: 2     |               |           |         |                                                                   |
| Single/Group Study           | 201a              |                                                                                                                   |                 |                 |               |           |         |                                                                   |
| : 3                          |                   |                                                                                                                   |                 |                 |               |           |         |                                                                   |
| Single/Group Study           | 201a              | 1 Seated Computer Station                                                                                         | 760 mm          | 800 mm          | 600 mm        |           |         | Fixed furniture to Architect's details, see AX(70)GAV001          |
| Seated Computer Station:     |                   |                                                                                                                   |                 |                 |               |           |         |                                                                   |
| Single/Group Study           | 201a              | 2 Seated Computer Station                                                                                         | 760 mm          | 1600 mm         | 600 mm        |           |         | Fixed furniture to Architect's details, see AX(70)GAV001          |
| Seated Computer Station:     | 4                 |                                                                                                                   |                 |                 |               |           |         |                                                                   |
| Single/Group Study           | 201a              | 3 Seated Computer Station                                                                                         | 760 mm          | 2400 mm         | 600 mm        |           |         | Fixed furniture to Architect's details, see AX(70)GAV001          |

| Room: Name            | Room: Number | Description                                                                                                                                                                                                                                                                                                                                                                                                                                                                                                                                                                                                                                                                                                                                                                                                                                                                                                                                                                                                                                                                                                                                                                                                                                                                                                                                                                                                                                                                                                                                                                                                                                                                                                                                                                                                                                                                                                                                                                                                                                                                                                                    | Height | Depth | Supplier  | Model  | Comments |
|-----------------------|--------------|--------------------------------------------------------------------------------------------------------------------------------------------------------------------------------------------------------------------------------------------------------------------------------------------------------------------------------------------------------------------------------------------------------------------------------------------------------------------------------------------------------------------------------------------------------------------------------------------------------------------------------------------------------------------------------------------------------------------------------------------------------------------------------------------------------------------------------------------------------------------------------------------------------------------------------------------------------------------------------------------------------------------------------------------------------------------------------------------------------------------------------------------------------------------------------------------------------------------------------------------------------------------------------------------------------------------------------------------------------------------------------------------------------------------------------------------------------------------------------------------------------------------------------------------------------------------------------------------------------------------------------------------------------------------------------------------------------------------------------------------------------------------------------------------------------------------------------------------------------------------------------------------------------------------------------------------------------------------------------------------------------------------------------------------------------------------------------------------------------------------------------|--------|-------|-----------|--------|----------|
|                       |              | , and the second |        |       |           |        |          |
| Acc. Group Work Room  | 209          | Meeting Chair                                                                                                                                                                                                                                                                                                                                                                                                                                                                                                                                                                                                                                                                                                                                                                                                                                                                                                                                                                                                                                                                                                                                                                                                                                                                                                                                                                                                                                                                                                                                                                                                                                                                                                                                                                                                                                                                                                                                                                                                                                                                                                                  | 480 mm |       | Orangebox | Joy 13 |          |
| Meeting Chair: 8      | ·            |                                                                                                                                                                                                                                                                                                                                                                                                                                                                                                                                                                                                                                                                                                                                                                                                                                                                                                                                                                                                                                                                                                                                                                                                                                                                                                                                                                                                                                                                                                                                                                                                                                                                                                                                                                                                                                                                                                                                                                                                                                                                                                                                | '      |       |           | ,      |          |
| General Reading Space | 201c         | Meeting Chair                                                                                                                                                                                                                                                                                                                                                                                                                                                                                                                                                                                                                                                                                                                                                                                                                                                                                                                                                                                                                                                                                                                                                                                                                                                                                                                                                                                                                                                                                                                                                                                                                                                                                                                                                                                                                                                                                                                                                                                                                                                                                                                  |        |       | Orangebox | Joy 13 |          |
| Meeting Chair: 12     |              |                                                                                                                                                                                                                                                                                                                                                                                                                                                                                                                                                                                                                                                                                                                                                                                                                                                                                                                                                                                                                                                                                                                                                                                                                                                                                                                                                                                                                                                                                                                                                                                                                                                                                                                                                                                                                                                                                                                                                                                                                                                                                                                                |        |       | •         | •      |          |
| General Reading space | 201d         | Task Chair                                                                                                                                                                                                                                                                                                                                                                                                                                                                                                                                                                                                                                                                                                                                                                                                                                                                                                                                                                                                                                                                                                                                                                                                                                                                                                                                                                                                                                                                                                                                                                                                                                                                                                                                                                                                                                                                                                                                                                                                                                                                                                                     | 480 mm |       | Orangebox | Joy 11 |          |
| Task Chair: 54        |              |                                                                                                                                                                                                                                                                                                                                                                                                                                                                                                                                                                                                                                                                                                                                                                                                                                                                                                                                                                                                                                                                                                                                                                                                                                                                                                                                                                                                                                                                                                                                                                                                                                                                                                                                                                                                                                                                                                                                                                                                                                                                                                                                |        |       |           | •      |          |
| Group Work Room       | 210          | Meeting Chair                                                                                                                                                                                                                                                                                                                                                                                                                                                                                                                                                                                                                                                                                                                                                                                                                                                                                                                                                                                                                                                                                                                                                                                                                                                                                                                                                                                                                                                                                                                                                                                                                                                                                                                                                                                                                                                                                                                                                                                                                                                                                                                  | 480 mm |       | Orangebox | Joy 13 |          |
| Meeting Chair: 8      |              |                                                                                                                                                                                                                                                                                                                                                                                                                                                                                                                                                                                                                                                                                                                                                                                                                                                                                                                                                                                                                                                                                                                                                                                                                                                                                                                                                                                                                                                                                                                                                                                                                                                                                                                                                                                                                                                                                                                                                                                                                                                                                                                                | •      |       |           | •      |          |
| Ind. Study            |              | Meeting Chair                                                                                                                                                                                                                                                                                                                                                                                                                                                                                                                                                                                                                                                                                                                                                                                                                                                                                                                                                                                                                                                                                                                                                                                                                                                                                                                                                                                                                                                                                                                                                                                                                                                                                                                                                                                                                                                                                                                                                                                                                                                                                                                  | 480 mm |       | Orangebox | Joy 13 |          |
| Meeting Chair: 2      |              |                                                                                                                                                                                                                                                                                                                                                                                                                                                                                                                                                                                                                                                                                                                                                                                                                                                                                                                                                                                                                                                                                                                                                                                                                                                                                                                                                                                                                                                                                                                                                                                                                                                                                                                                                                                                                                                                                                                                                                                                                                                                                                                                |        |       |           |        |          |
| Single/Group Study    | 201a         | Task Chair                                                                                                                                                                                                                                                                                                                                                                                                                                                                                                                                                                                                                                                                                                                                                                                                                                                                                                                                                                                                                                                                                                                                                                                                                                                                                                                                                                                                                                                                                                                                                                                                                                                                                                                                                                                                                                                                                                                                                                                                                                                                                                                     | 480 mm |       | Orangebox | Joy 11 |          |

| i don c | Ji iaii . | 00  |
|---------|-----------|-----|
| Grand   | total:    | 114 |

| Furniture Schedule - Book shelves (Level 2) |        |       |       |                      |                 |          |  |  |  |
|---------------------------------------------|--------|-------|-------|----------------------|-----------------|----------|--|--|--|
| Description                                 | Height | Width | Depth | Room: Name           | Room:<br>Number | Comments |  |  |  |
|                                             |        |       |       |                      |                 |          |  |  |  |
| Book Shelf                                  |        |       |       | Main Book Collection | 201b            |          |  |  |  |

Grand total: 200

Project No. 05645 Dwg. No. AX(70)GAP002

Scale at A1 1:100 Drawn DB Checked DP Date 09/09/10

this drawing is copyright - check all dimensions on site - inform architect / so of any discrepancies - work to figured dimensions only - do not scale